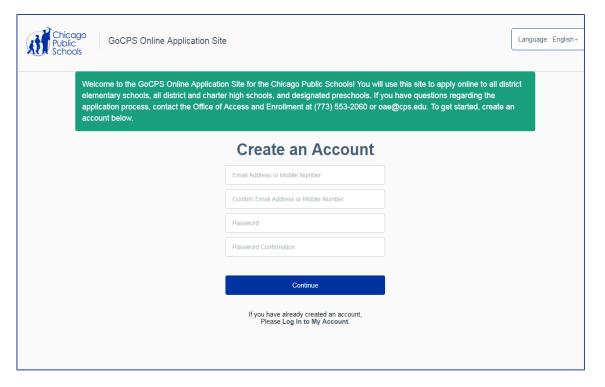

If you already created a GoCPS account during a previous application cycle, you can use that same account again this year. Just sign in and add the new student you are applying for.

If this is your first time creating a GoCPS account, click on the 'Activate' button in the top right hand corner of the screen.

This will take you to the Activation Overview page where we have provided detailed instructions and background information to guide families through the activation process. Once you have reviewed this information, you can proceed to the account creation page.

This will open a new web browser tab to the GoCPS online application site.

Complete the form with the requested information and click 'Continue'.