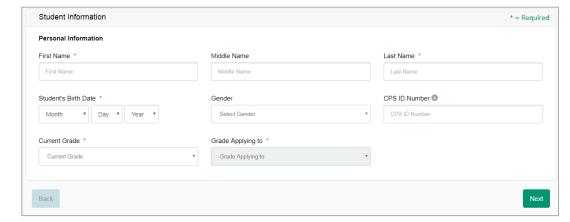

# 4.) Connecting Non-CPS Students to the Family Profile

In order to add a student, you will start the process from the Family Profile page.

Next, you will be asked if your student is new to the Chicago Public Schools.

Enter your student's personal information. Click 'Next' when complete.

Your student will now appear in your Family Profile.

After students have been added to the Family Profile, you can view the programs to which they are eligible to apply. (Eligibility will not be displayed if the student's NWEA MAP scores and/or grades are not yet available.)