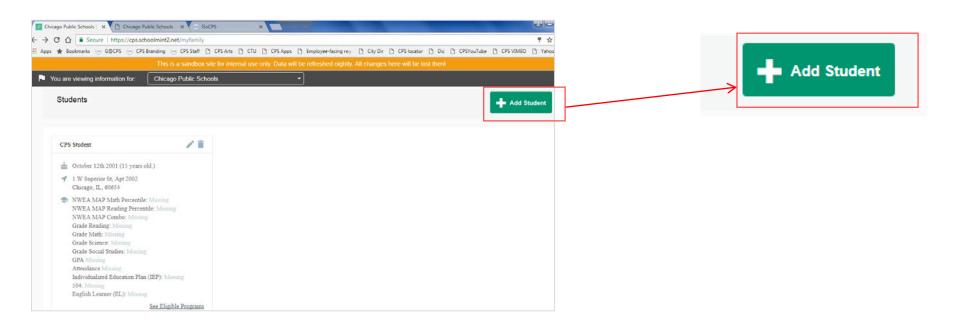

If you already created a GoCPS account during a previous application cycle, you can use that same account again this year. Just sign in and add the new student you are applying for.

If this is your first time creating a GoCPS account, click on the 'Activate' button in the top right hand corner of the screen.

This will take you to the Activation Overview page where we have provided detailed instructions and background information to guide families through the activation process. Once you have reviewed this information, you can proceed to the account creation page.

This will open a new web browser tab to the GoCPS online application site.

Complete the form with the requested information and click 'Continue'.