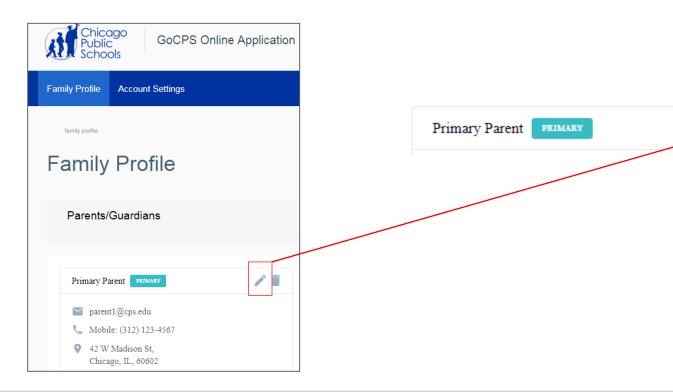

#### **Important Notes & Tips**

- Before adding a parent/guardian, please note: the first parent/guardian added to the Family Profile must be the parent/guardian with whom the student resides. This is the PRIMARY PARENT/GUARDIAN. The address for the PRIMARY PARENT/ GUARDIAN is the address that is used for determining tiers, proximity boundaries, and attendance and overlay boundaries. The primary guardian will be indicated by a green button, labeled "PRIMARY".
- You can only enter the name of one parent as the primary parent/guardian. There will be an option on a later screen to provide the names of additional parents/guardians or others that you want included as contacts.
- Homeless students can enter the address where they sleep at night or the address of their current school.

If you want additional parents/guardians to receive the communications that are sent to the primary parent/guardian, you can add them to your Family Profile.

Select 'Add Parent/Guardian' on your Family Profile.

#### CPS Pre-K-8th grade

This student will now be added to your Family Profile.

You can edit Parent/Guardian information by selecting the 'Family Profile' button at the top of your screen.

Click the pencil icon next to the parent/guardian.