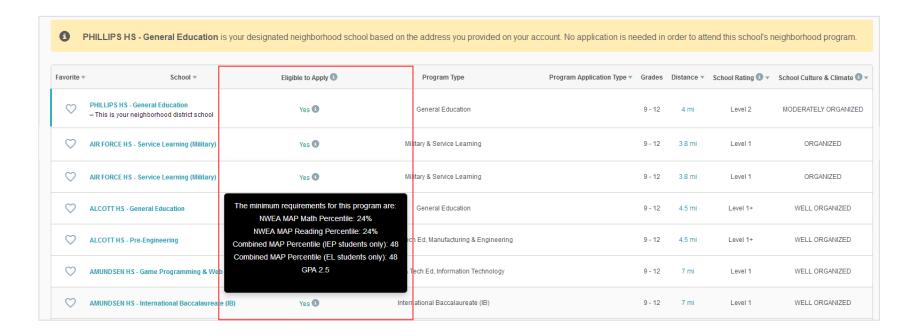

The student's eligibility data will be provided here as well.

Scroll down further to see your neighborhood school highlighted at the top of the eligibility list.

PHILLIPS HS - General Education is your designated neighborhood school based on the address you provided on your account. No application is needed in order to attend this school's neighborhood program.

| Favorite<br>• | School ▼                                                                     | Eligible to Apply | Program Type                                  | Grades | Distance<br>• | School Rating | School Culture & Climate |
|---------------|------------------------------------------------------------------------------|-------------------|-----------------------------------------------|--------|---------------|---------------|--------------------------|
| $\Diamond$    | PHILLIPS HS - General Education  - This is your neighborhood district school | Yes 🗓             | General Education                             | 9 - 12 | 4 mi          | Level 2       | MODERATELY ORGANIZED     |
| $\Diamond$    | ALCOTT HS - General Education                                                | Yes 🗓             | General Education                             | 9 - 12 | 4.5 mi        | Level 1+      | WELL ORGANIZED           |
| $\Diamond$    | ALCOTT HS - Pre-Engineering                                                  | Yes 📵             | Career & Tech Ed, Manufacturing & Engineering | 9 - 12 | 4.5 mi        | Level 1+      | WELL ORGANIZED           |
| $\Diamond$    | AMUNDSEN HS - Game Programming & Web Design                                  | Yes 🗈             | Career & Tech Ed, Information Technology      | 9 - 12 | 7 mi          | Level 1       | WELL ORGANIZED           |

If you scroll further, you will also see a column that indicates the programs for which your student is eligible to apply. Move your cursor over the 'Yes' icon for more information.

Continuing to scroll, you will see programs to which your student is not eligible to apply, in gray.