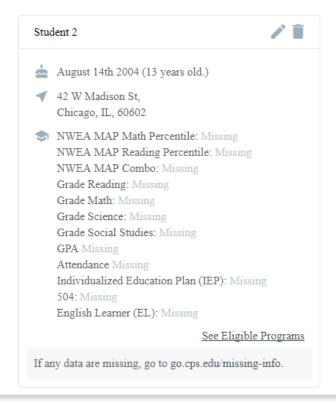

Enter your student's personal information. Click 'Next' when complete.

Your student will now appear in your Family Profile.

After students have been added to the Family Profile, you can view the programs to which they are eligible to apply. (Eligibility will not be displayed if the student's NWEA MAP scores and/or grades are not yet available.)

#### **Important Notes & Tips**

- If the student currently attends a CPS school, check their information to make sure it is all accurate.
- Follow the link for instructions if your student has missing or incorrect information.
- The program eligibility page is not intended to be used as a search engine. Please go back to the GoCPS tab and click 'Search' to do this.

To view student's eligibility, go to your Family Profile and scroll to the end of the Student Information section.

At the top of the eligibility screen, you will see a map with your home address and nearby schools.

The student's eligibility data will be provided here as well.

Scroll down further to see your neighborhood school highlighted at the top of the eligibility list.

PHILLIPS HS - General Education is your designated neighborhood school based on the address you provided on your account. No application is needed in order to attend this school's neighborhood program.