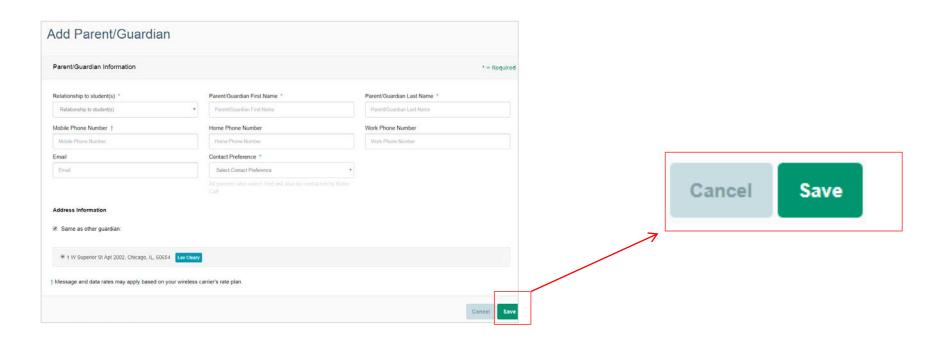

Enter the secondary Parent/Guardian information and click 'Save'.

After you add your additional parent or guardian, this information will appear in your Family Profile and this person will receive the same communications that are sent to the primary parent/guardian.