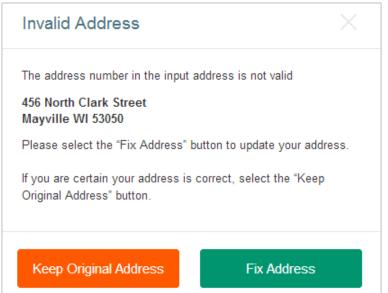

#### **Creating a Parent/Guardian Profile**

The address function matches data with Google Maps. In some instances, you may be asked to confirm or fix an address that you manually entered. After the address information is confirmed, you have successfully created your Primary Guardian account.