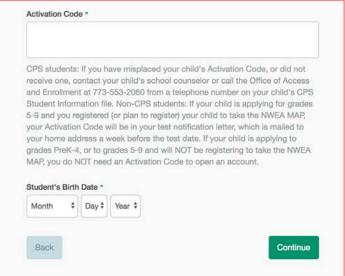

If you are applying for a current CPS student and selected 'No' on the previous screen, you will next be asked if your student is applying to 9th grade.

You will now be asked to enter your Activation Code. (If you misplaced or did not receive your code, contact your school counselor, OR call the Office of Access and Enrollment at 773-553-2060 from a number on your child's CPS Student Information file. The Activation Code letter will be distributed to students again in September.)