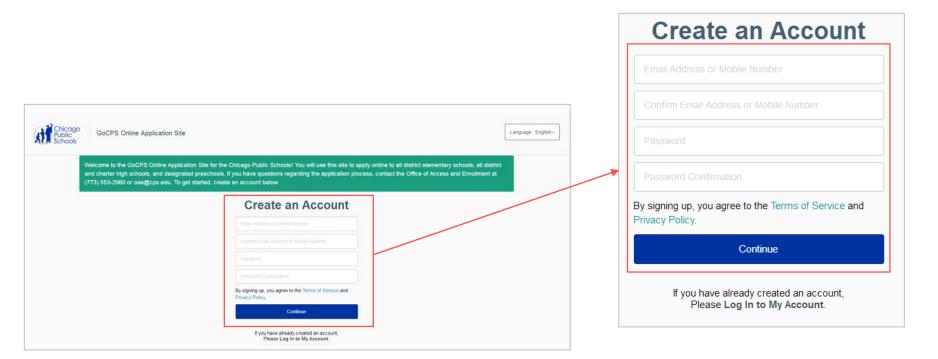

If you already created a GoCPS account during a previous application cycle, you can use that same account again this year. Just sign in and add the new student you are applying for.

If this is your first time creating a GoCPS account, click on the 'Activate' button in the top right hand corner of the screen.

This will take you to the Activation Overview page where we have provided detailed instructions and background information to guide families through the activation process. Once you have reviewed this information, you can proceed to the account creation page.

This will open a new web browser tab to the GoCPS online application site.

Complete the form with the requested information and click 'Continue'.