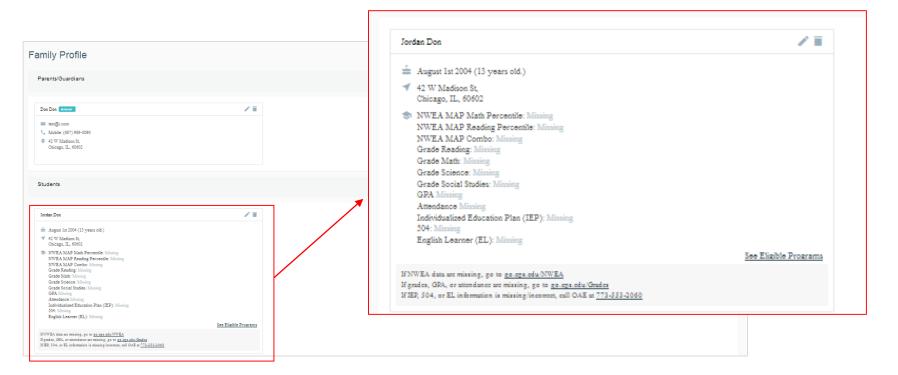

This student will now appear in your Family Profile.

Enter your student's personal information. Click 'Next' when complete.

Your student will now appear in your Family Profile.

After students have been added to the Family Profile, you can view the programs to which they are eligible to apply. (Eligibility will not be displayed if the student's NWEA MAP scores and/or grades are not yet available.)

To view student's eligibility, go to your Family Profile and scroll to the end of the Student Information section.

At the top of the eligibility screen, you will see a map with your home address and nearby schools.

The student's eligibility data will be provided here as well.

Scroll down further to see your neighborhood school highlighted at the top of the eligibility list.

PHILLIPS HS - General Education is your designated neighborhood school based on the address you provided on your account. No application is needed in order to attend this school's neighborhood program.