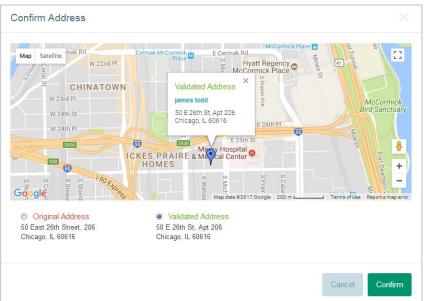

#### **Creating a Parent/Guardian Profile**

The address function matches data with Google Maps. In some instances, you may be asked to confirm or fix an address that you manually entered. After the address information is confirmed, you have successfully created your Primary Guardian account.