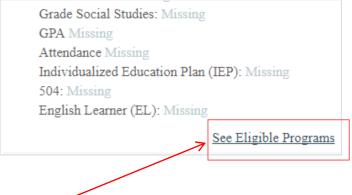

#### **Important Notes & Tips**

- If the student currently attends a CPS school, check their information to make sure it is all accurate.
- Follow the link for instructions if your student has missing or incorrect information.
- The program eligibility page is not intended to be used as a search engine. Please go back to the GoCPS tab and click 'Search' to do this.

To view student's eligibility, go to your Family Profile and scroll to the end of the Student Information section.

At the top of the eligibility screen, you will see a map with your home address and nearby schools.