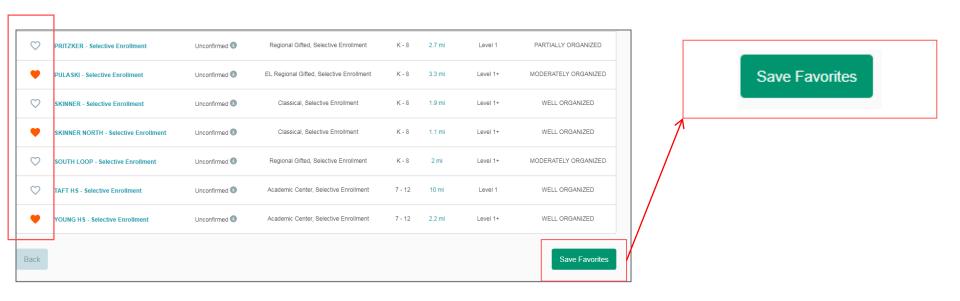

# Favorite Schools

#### **Favorite Schools**

In order to make it easier for families to find the programs of their interest when the application process opens in October 2018, they can 'favorite' these programs.

#### **Favorite Schools**

To favorite a school, click on the heart icon next to its name. After you favorite a school, be sure to click 'Save Favorites' in the bottom right corner of the page. Otherwise, your favorites will be lost.