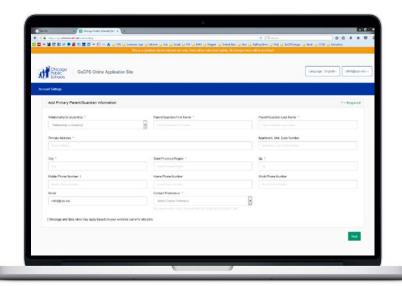

### **Creating a Parent/Guardian Profile**

Complete the form with the requested information and click 'Next'.

#### **Creating a Parent/Guardian Profile**

The address function matches data with Google Maps. In some instances, you may be asked to confirm or fix an address that you manually entered. After the address information is confirmed, you have successfully created your Primary Guardian account.