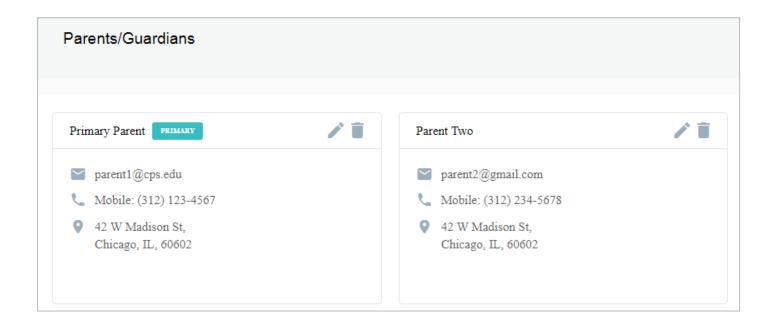

#### **Important Notes & Tips**

- Before adding a parent/guardian, please note: the first parent/guardian added to the Family Profile must be the parent/guardian with whom the student resides. This is the PRIMARY PARENT/GUARDIAN. The address for the PRIMARY PARENT/ GUARDIAN is the address that is used for determining tiers, proximity boundaries, and attendance and overlay boundaries. The primary guardian will be indicated by a green button, labeled "PRIMARY".
- You can only enter the name of one parent as the primary parent/guardian. There will be an option on a later screen to provide the names of additional parents/guardians or others that you want included as contacts.
- Homeless students can enter the address where they sleep at night or the address of their current school.

If you want additional parents/guardians to receive the communications that are sent to the primary parent/guardian, you can add them to your Family Profile.

Select 'Add Parent/Guardian' on your Family Profile.

Enter the secondary Parent/Guardian information and click 'Save'.

After you add your additional parent or guardian, this information will appear in your Family Profile and this person will receive the same communications that are sent to the primary parent/guardian.