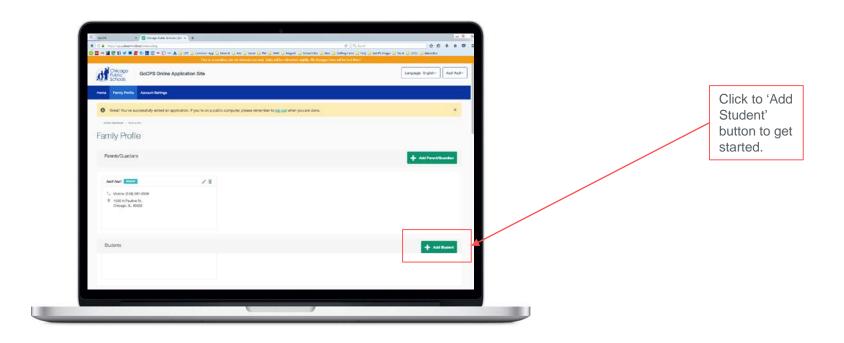

# Connecting Current CPS Students to the Family Profile

In order to add a student, you will start the process from the Family Profile page.

Next, you will be asked if your child is new to the Chicago Public Schools system.

To add additional students, select 'Add Student' on your Family Profile.

You will see the same series of questions that you answered for your first student. You will confirm if your student attended a Chicago public school in the 2017-18 school year by clicking 'Yes' or 'No'.