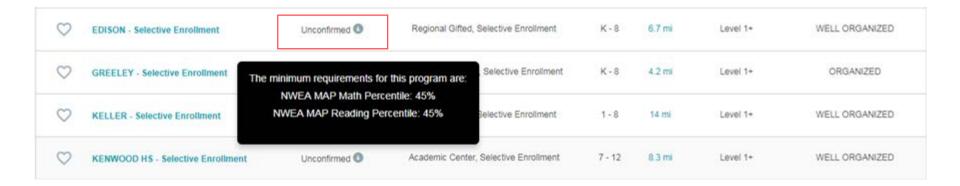

Some programs are listed as 'Unconfirmed,' which means that CPS is missing the information needed to determine eligibility. Move your cursor over the 'Unconfirmed' icon for more information.