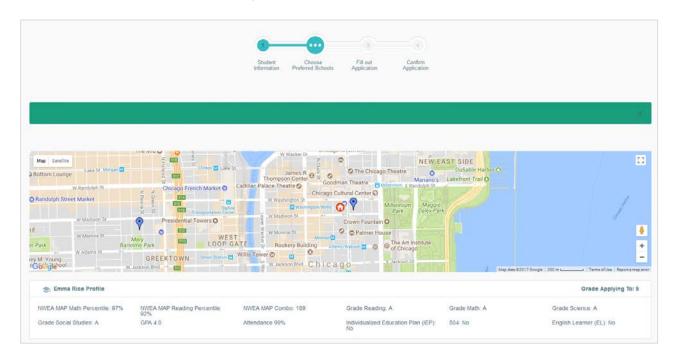

To view student's eligibility, go to your Family Profile and scroll to the end of the Student Information section.

At the top of the eligibility screen, you will see a map with your home address and nearby schools.

The student's eligibility data will be provided here as well.

Scroll down further to see your neighborhood school highlighted at the top of the eligibility list.

PHILLIPS HS - General Education is your designated neighborhood school based on the address you provided on your account. No application is needed in order to attend this school's neighborhood program.