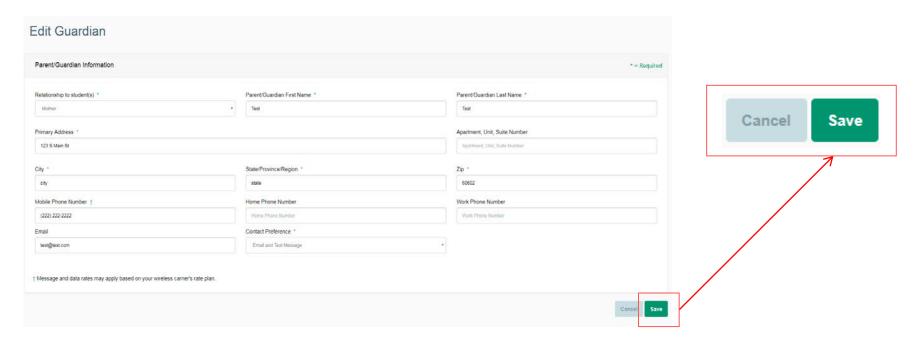

### **Creating a Parent/Guardian Profile**

Complete the form with the requested information and click 'Next'.

#### **Creating a Parent/Guardian Profile**

The address function matches data with Google Maps. In some instances, you may be asked to confirm or fix an address that you manually entered. After the address information is confirmed, you have successfully created your Primary Guardian account.

This will allow you to change personal information or provide additional information that was not originally entered.

The profile will be changed when you click the 'Save' button.