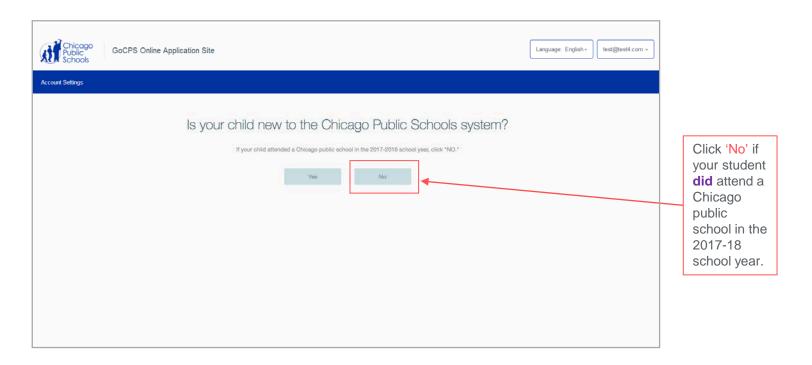

# Connecting Current CPS Students to the Family Profile

In order to add a student, you will start the process from the Family Profile page.

Next, you will be asked if your child is new to the Chicago Public Schools system.

To add additional students, select 'Add Student' on your Family Profile.

You will see the same series of questions that you answered for your first student. You will confirm if your student attended a Chicago public school in the 2017-18 school year by clicking 'Yes' or 'No'.