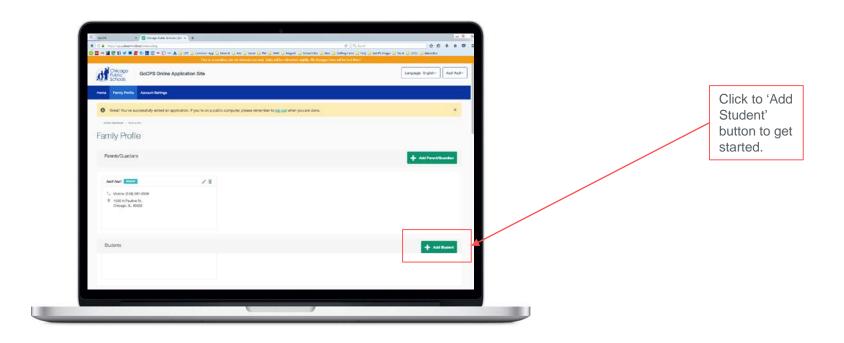

# Connecting Current CPS Students to the Family Profile

In order to add a student, you will start the process from the Family Profile page.

Next, you will be asked if your child is new to the Chicago Public Schools system.

You can add additional students through your Family Profile.

To add additional students, select 'Add Student' on your Family Profile.

You will see the same series of questions that you answered for your first student. You will confirm if your student attended a Chicago public school in the 2017-18 school year by clicking 'Yes' or 'No'.