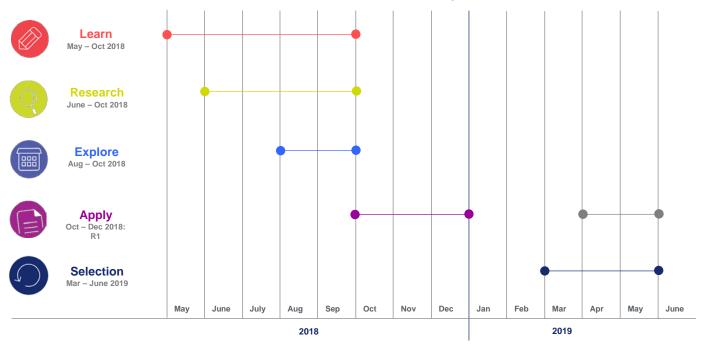

Pre-K

Four Magnet Pre-K Programs

Chicago Early Learning, the city of Chicago's pre-school application site, will manage all other pre-k programs.

The application process is divided into five phases.

Learn
about all our application processes

Research
our schools and get detailed
information on programs

**Explore**which programs are the best fit for your student

Apply
to programs and receive
school offers

Selection
issues results for the schools/programs to which you applied

### **Application Timeline**

While the application period itself takes place over a few short months in the fall, families will spend much of the next year preparing and making decisions about where to apply and what offers to accept.