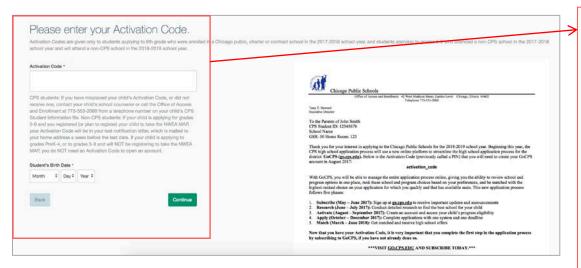

If you are applying for a current CPS student and selected 'No' on the previous screen, you will next be asked if your student is applying to 9th grade.

You will now be asked to enter your Activation Code. (If you misplaced or did not receive your code, contact your school counselor, OR call the Office of Access and Enrollment at 773-553-2060 from a number on your child's CPS Student Information file. The Activation Code letter will be distributed to students again in September.)