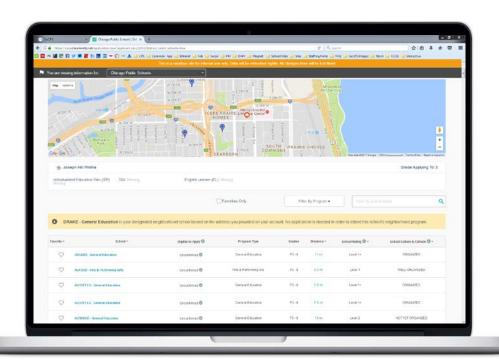

To view student's eligibility, go to your Family Profile and scroll to the end of the Student Information section.

At the top of the eligibility screen, you will see a map with your home address and nearby schools.

The student's eligibility data will be provided here as well.

Scroll down further to see your neighborhood school highlighted at the top of the eligibility list.

PHILLIPS HS - General Education is your designated neighborhood school based on the address you provided on your account. No application is needed in order to attend this school's neighborhood program.

If you scroll further, you will also see a column that indicates the programs for which your student is eligible to apply. Move your cursor over the 'Yes' icon for more information.

Continuing to scroll, you will see programs to which your student is not eligible to apply, in gray.

Some programs are listed as 'Unconfirmed,' which means that CPS is missing the information needed to determine eligibility. Move your cursor over the 'Unconfirmed' icon for more information.