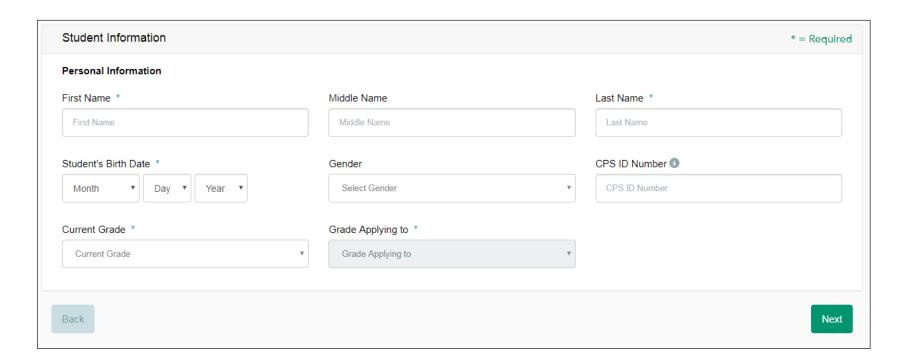

Enter your student's personal information. Click 'Next' when complete.

Your student will now appear in your Family Profile.

After students have been added to the Family Profile, you can view the programs to which they are eligible to apply. (Eligibility will not be displayed if the student's NWEA MAP scores and/or grades are not yet available.)