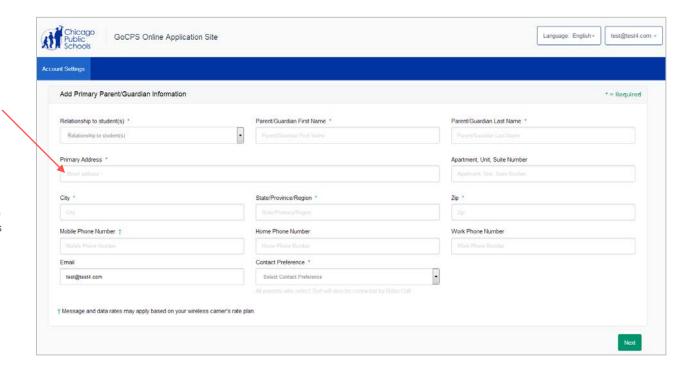

#### **Important Notes & Tips**

- Before adding a parent/guardian, please note: the first parent/guardian added to the Family Profile must be the parent/guardian with whom the student resides. This is the PRIMARY PARENT/GUARDIAN. The address for the PRIMARY PARENT/ GUARDIAN is the address that is used for determining tiers, proximity boundaries, and attendance and overlay boundaries. The primary guardian will be indicated by a green button, labeled "PRIMARY".
- You can only enter the name of one parent as the primary parent/guardian. There will be an option on a later screen to provide the names of additional parents/guardians or others that you want included as contacts.
- Homeless students can enter the address where they sleep at night or the address of their current school.

### **Creating a Parent/Guardian Profile**

Complete the form with the requested information and click 'Next'.