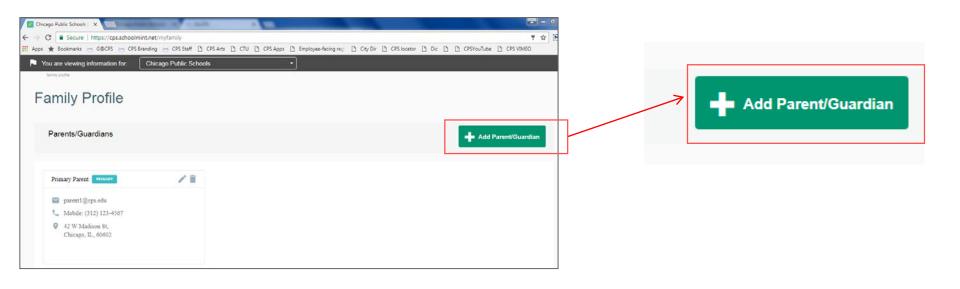

If you want additional parents/guardians to receive the communications that are sent to the primary parent/guardian, you can add them to your Family Profile.

Select 'Add Parent/Guardian' on your Family Profile.

Enter the secondary Parent/Guardian information and click 'Save'.

After you add your additional parent or guardian, this information will appear in your Family Profile and this person will receive the same communications that are sent to the primary parent/guardian.