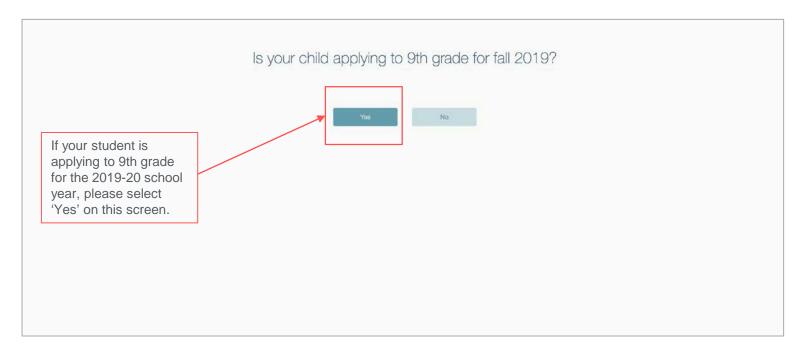

If you are applying for a current CPS student and selected 'No' on the previous screen, you will next be asked if your student is applying to 9th grade.

You will now be asked to enter your Activation Code. (If you misplaced or did not receive your code, contact your school counselor, OR call the Office of Access and Enrollment at 773-553-2060 from a number on your child's CPS Student Information file. The Activation Code letter will be distributed to students again in September.)