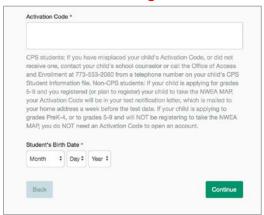

# Connecting Current CPS Students to the Family Profile

In order to add a student, you will start the process from the Family Profile page.

Next, you will be asked if your child is new to the Chicago Public Schools system.

If you are applying for a current CPS student and selected 'No' on the previous screen, you will next be asked if your student is applying to 9th grade.

You will now be asked to enter your Activation Code. (If you misplaced or did not receive your code, contact your school counselor, OR call the Office of Access and Enrollment at 773-553-2060 from a number on your child's CPS Student Information file. The Activation Code letter will be distributed to students again in September.)