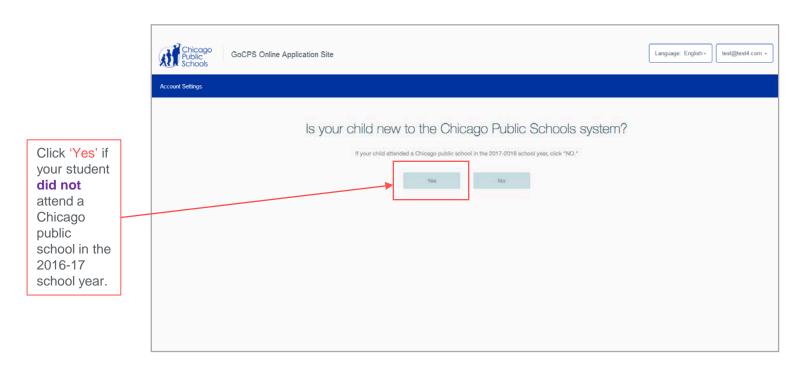

# Connecting Current CPS Students to the Family Profile

In order to add a student, you will start the process from the Family Profile page.

Next, you will be asked if your child is new to the Chicago Public Schools system.

To add additional students, select 'Add Student' on your Family Profile.

You will see the same series of questions that you answered for your first student. You will confirm if your student attended a Chicago public school in the 2017-18 school year by clicking 'Yes' or 'No'.