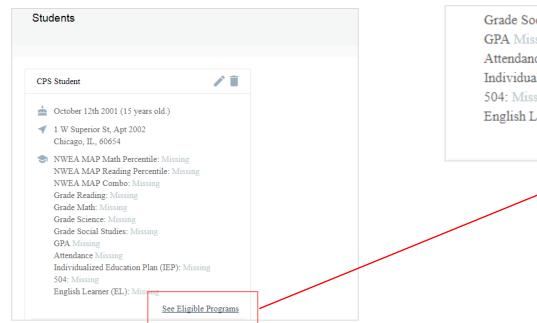

Enter your student's personal information. Click 'Next' when complete.

Your student will now appear in your Family Profile.

After students have been added to the Family Profile, you can view the programs to which they are eligible to apply. (Eligibility will not be displayed if the student's NWEA MAP scores and/or grades are not yet available.)

To view student's eligibility, go to your Family Profile and scroll to the end of the Student Information section.

At the top of the eligibility screen, you will see a map with your home address and nearby schools.

The student's eligibility data will be provided here as well.

Scroll down further to see your neighborhood school highlighted at the top of the eligibility list.

PHILLIPS HS - General Education is your designated neighborhood school based on the address you provided on your account. No application is needed in order to attend this school's neighborhood program.